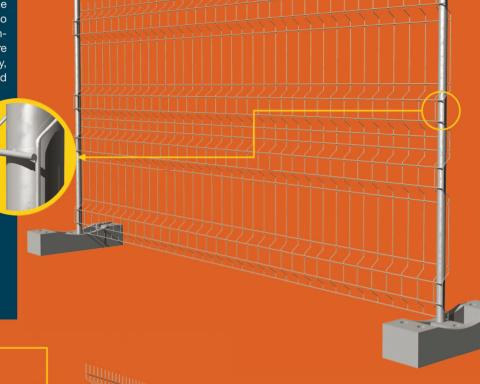

## Technical specifications:

Pre-galvanized net 4 mm Ø wire. Mesh 100 mm. · H. 860 mm. L. 3500 mm.

#### Galvanized post:

H. 2000 mm. · Ø 42mm.

#### Base:

Reinforced concrete with four holes H. 160 mm. · L. 210 mm. D. 700 mm. · Weight 33 kg.