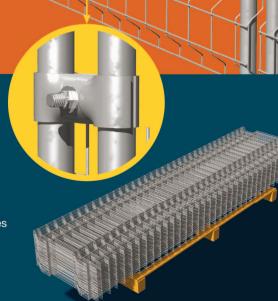

#### Base:

Reinforced concrete with four holes H. 160 mm. · L. 210 mm. D. 700 mm. · Weight 33 kg.

#### Complete panel:

Pre-galvanized net 4mm Ø wire. Mesh 100 mm.

With galvanized posts welded to the net H. 2000 mm. · L. 3500 mm.

Reinforced concrete with four holes H. 160 mm. · L. 210 mm. · D. 700 mm. Weight 33 kg.