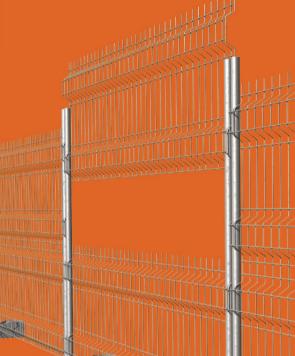

## SIA-MPL is the brand that guarantees ...

- · Quality
- Modularity
- · Simple assembly
- · Flexibility
- · Cost-effective transport
- · Strength and durability

Convenient and quick to put up and take down, reusable, strong and very durable, produced according to DL949/96 as regards safety: CANTEDIL® is the most costeffective solution for the temporary fencing off of building sites and for enclosing areas during exhibitions, trade fairs, sports events and the like, for car parks and management of traffic flow. The small size of the panels makes storage and handling very convenient. Total modularity means that any damaged elements can be replaced individually; furthermore, the availability of various sizes of posts makes it possible to produce barriers in several heights.

# **CANTEDIL®** fixed

Supplied on request, the CANTEDIL® FIXED barrier offers the same features in terms of strength and durability as CANTEDIL® in a permanent version. The panels are supplied already welded to sturdy tubular pedestals, thus representing a single unit. Perfect for the enclosure of building sites or areas requiring safety, CANTEDIL® FIXED can be easily moved and re-positioned in other contexts.