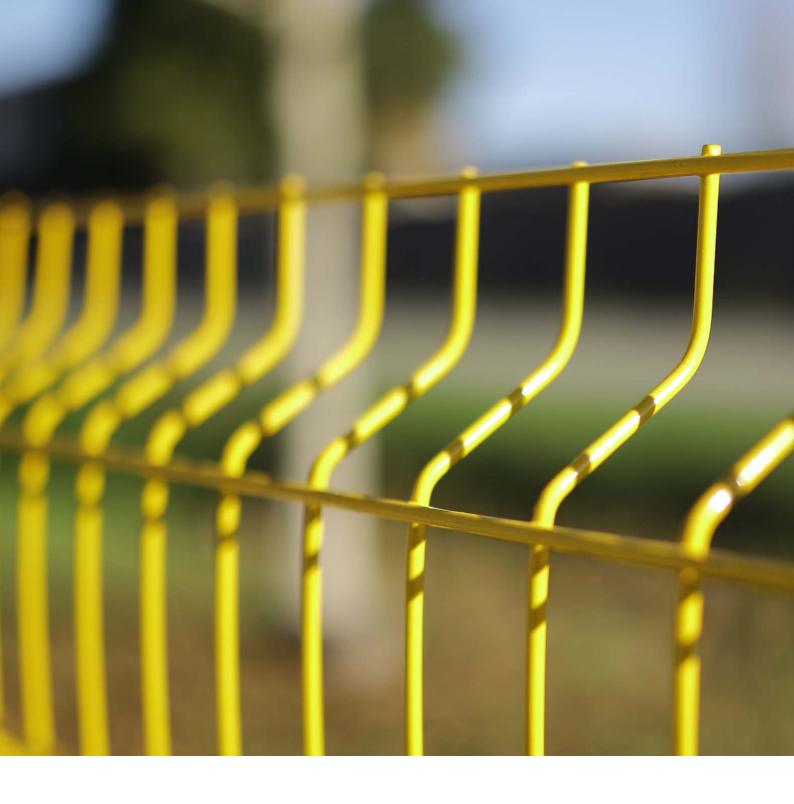

## Technical specifications:

Pre-galvanized net 4 mm Ø wire. Mesh 100 mm. · H. 860 mm. L. 3500 mm.

#### Galvanized post:

H. 2000 mm. · Ø 42mm.